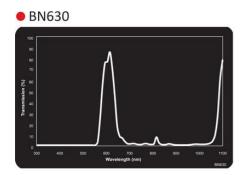

## **MIDWEST OPTICAL - BN630**

MID PT

F/BN630-C Bandpassfilter - narrow, 630nm, for C-mount

- Light red bandpass filter
- Work area 610-650 nm
- For red high intensity LED